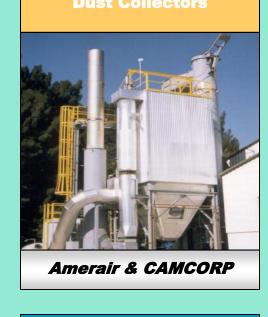

> **SO2** and PM 2.5 Control Technologies **Dust Collectors • Venturi Scrubbers** Packed Bed Scrubbers • Baghouses Wet Electro-Static Precipitators

**Process Optimization** Steam Ejectors • Vacuum Pumps • Condensers Steam Surface Condensers • Heat Exchangers

Thermal Oxidizers - Scrubbers - Process Fans - Dust Collectors - NOx Control